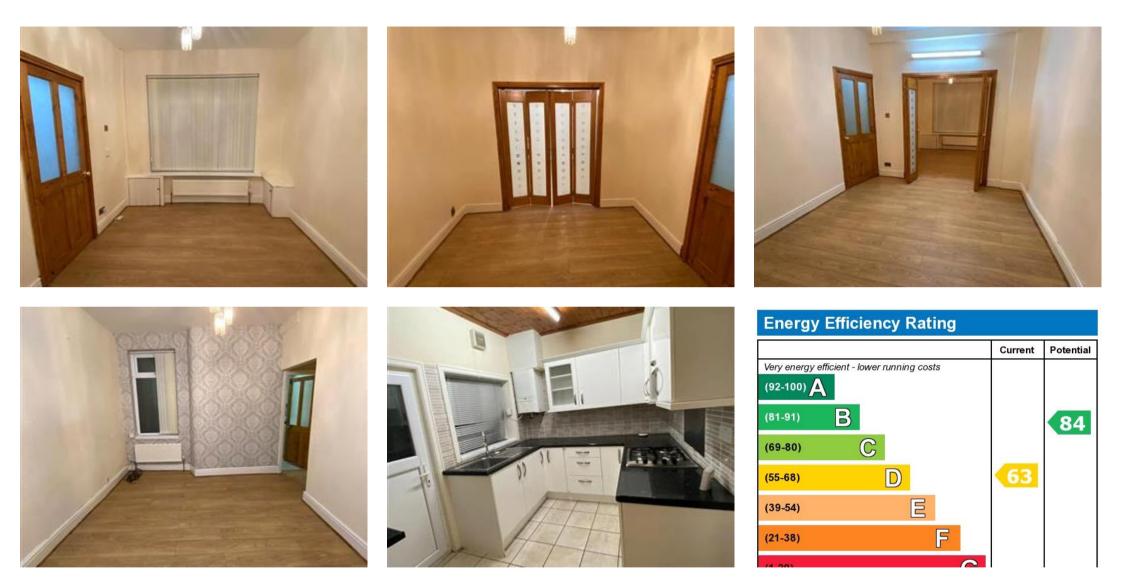

The Propert comprises entrance hall, two seperate reception rooms, one kitchen and small back yard at the ground floor,

at the first floor the property has a very nice large sige 2 bedrooms and a very large bathroom which can be convert to2 bathrooms and the 2nd floor has a very large proper bedroom with nice firm staircase