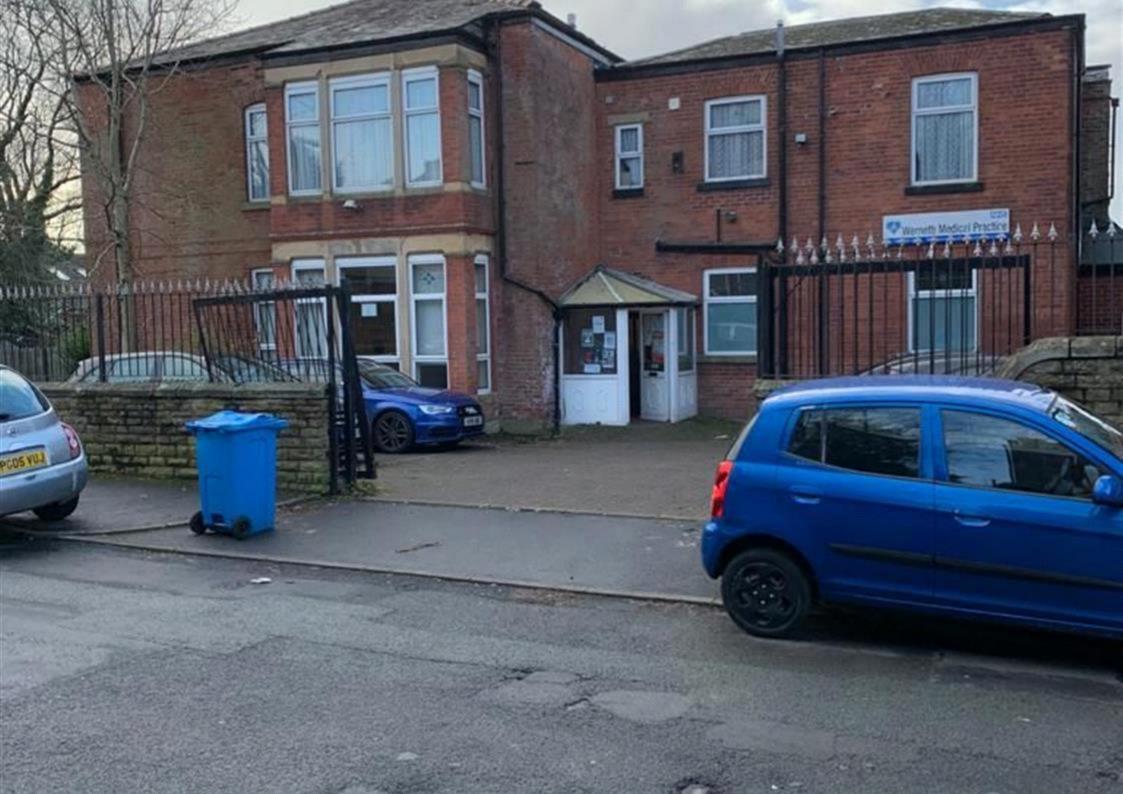

## Werneth Hall Road, Oldham

10 Bedrooms Detached Property At Windsor Rd / Wernthhall Rd

## Description

We are delighted to offer this attractive executive detached property consist of 2 beautifull 3 bedrooms Flats on the First Floor and Ground Floor Currently Medical Surrgery with 10 car parking space front and back side of building. Having undergone a significant program of upgrading, the property briefly comprises Entrance Porch, Entrance Hall, very large Sitting Room, Lounge, Reception Room, Utility Room, Five rooms, 4 washrooms. The property is bordered by mature gardens with a driveway for 10cars parkings. The property further benefits from gas central heating and Upvc double glazing. Viewing is highly recommended to fully appreciate the generous accommodation on offer, the layout of which would also lend itself to a purchaser seeking split living. Flat 1/2 Entrance Porch Stairs to 1st floor. Sitting Room 6.m x 4.52m carpeted through out, radiators in each room. Upvc double glazed