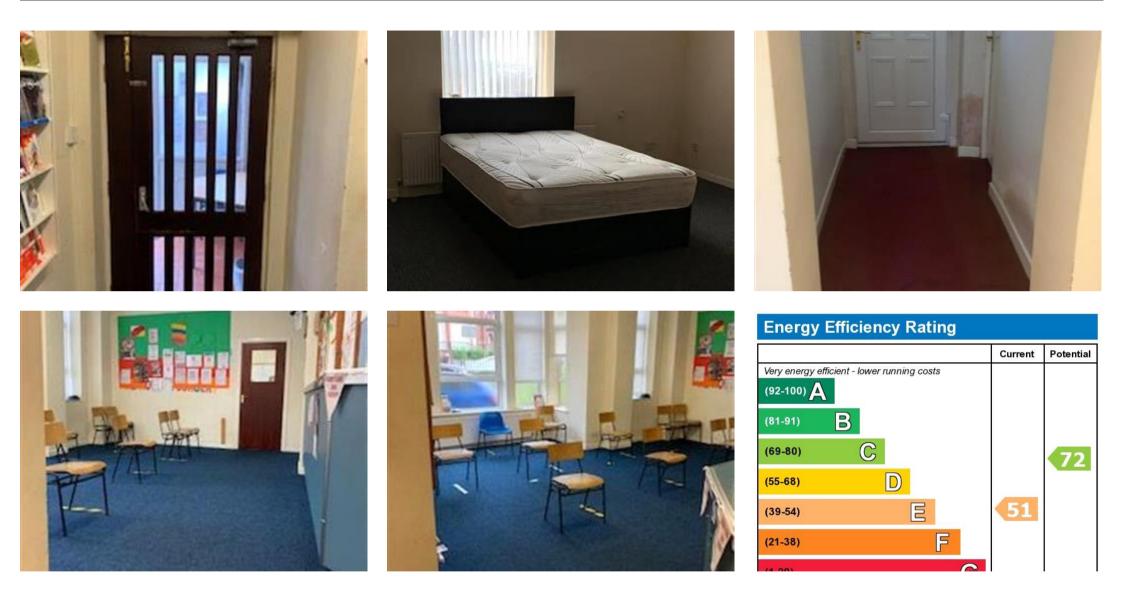

## Description

We are delighted to offer this attractive executive detached property consist of 2 beautifull 3 bedrooms Flats on the First Floor and Ground Floor Currently Medical Surrgery with 10 car parking space front and back side of building. Having undergone a significant program of upgrading, the property briefly comprises Entrance Porch, Entrance Hall, very large Sitting Room, Lounge, Reception Room, Utility Room, Five rooms, 4 washrooms. The property is bordered by mature gardens with a driveway for 10cars parkings. The property further benefits from gas central heating and Upvc double glazing. Viewing is highly recommended to fully appreciate the generous accommodation on offer, the layout of which would also lend itself to a purchaser seeking split living. Flat 1/2 Entrance Porch Stairs to 1st floor. Sitting Room 6.m x 4.52m carpeted through out, radiators in each room. Upvc double glazed

Kitchenette 3.4m x 3.1m Bedroom 1- 4.5m x 4.5m Bedroom2- 3.1m x 4.1m Bedroom3 2.1m x3.6 m Bath Room: 1.6x2.9 m

window.

## £675,000 Freehold

First Floor - Flat 2 Sitting Room 3.8 m x 4.7m carpeted through out, radiators in each room. Upvc double glazed window.

Kitchenette 3.4m x 3.1m Bedroom 1- 4.5m x 4.5 m Bedroom2- 3.9m x 4.5m Bedroom3 2.6m x3.3 m Bath Room: 1.9x2.5 m