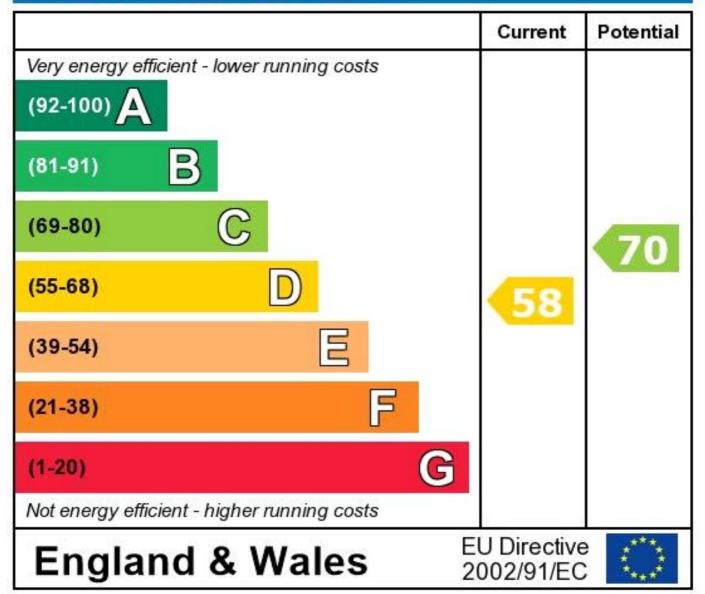

## **Energy Efficiency Rating**

The energy efficiency rating is a measure of the overall efficiency of a home. The higher the rating the more energy efficient the home is and the lower the fuel bills will be.