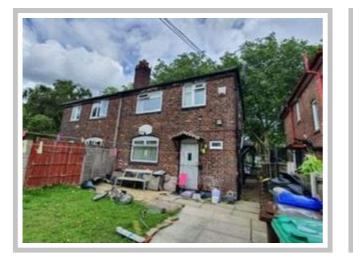

### 100 ERRWOOD ROAD, MANCHESTER M19 1HS

Semi-Detached 3 Bedroom Hose Potential of extension Good Size Garden Driveway Great Location Near Kingsway Manchester Potential for Investors

| Energy Efficiency Rating                    |                            |           |
|---------------------------------------------|----------------------------|-----------|
|                                             | Current                    | Potential |
| Very energy efficient - lower running costs |                            |           |
| (92-100) A                                  |                            |           |
| (81-91)                                     |                            | 84        |
| (69-80)                                     |                            |           |
| (55-68)                                     | 64                         |           |
| (39-54)                                     |                            |           |
| (21-38)                                     |                            |           |
| (1-20)                                      |                            |           |
| Not energy efficient - higher running costs |                            | 5         |
| England & Wales                             | EU Directive<br>2002/91/EC |           |